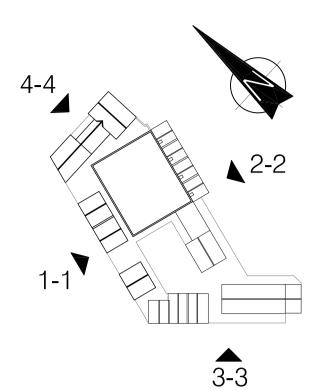

EAST ELEVATION 2-2

SOUTH ELEVATION 3-3

The CDM hazard management procedures for the Benoy aspects of the design of this project are to be found on the "Benoy - Designer's Hazard Identification and Management Sheet" and/or drawings. The full project design teams comprehensive set of hazard management procedures are available from the Planning Supervisor/Safety Coordinator appointed for the project.

KEY PLAN @ SCALE 1:1250

| 300 | 27/11/15                                           | INITIAL ISSUE     |                 | BH        | ΕP           |
|-----|----------------------------------------------------|-------------------|-----------------|-----------|--------------|
| Rev | Date                                               | Description       |                 | By        | Chk'c        |
|     |                                                    |                   | Be              | enoy      | /            |
| De  | esign Arc                                          | hitecture Masterp | lanning Interi  | iors Grap | hics         |
| V   | Client<br>WILSON BOWDEN<br>DEVELOPMENTS LIMITED    |                   |                 |           |              |
| Е   | <sup>roject</sup><br>LMS F<br>VOKIN                | FIELD<br>GHAM     |                 |           |              |
|     | rawing Title                                       | L ELEVATIO        | ONS 1-1         |           |              |
|     | rawn By<br>Sp                                      |                   | Checked I<br>EP | Ву        |              |
|     | cale<br>:200 @ A                                   | .1                | Date 27/11/20   | 015       |              |
|     | roject No.<br>040                                  | Drawing No.       | 21- LL0         |           | vision<br>00 |
| St  | atus                                               | PLAN              | NING            |           |              |
| f + | -44 (0) 1636 67<br>-44 (0) 1636 70<br>newark@benoy | 7513              | www.ben         | ioy.com   |              |