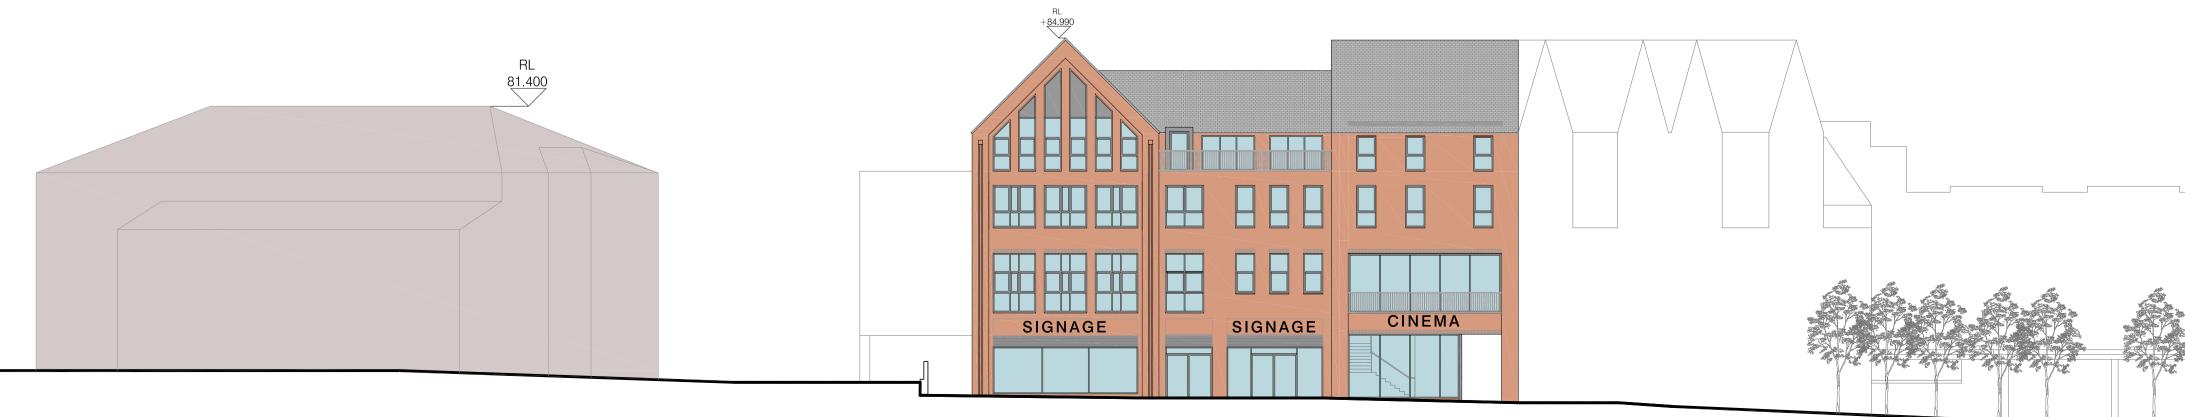

EAST ELEVATION 2-2

SOUTH ELEVATION 3-3

The CDM hazard management procedures for the Benoy aspects of the design of this project are to be found on the "Benoy - Designer's Hazard Identification and Management Sheet" and/or drawings. The full project design teams comprehensive set of hazard management procedures are available from the Planning Supervisor/Safety Coordinator appointed for the project.