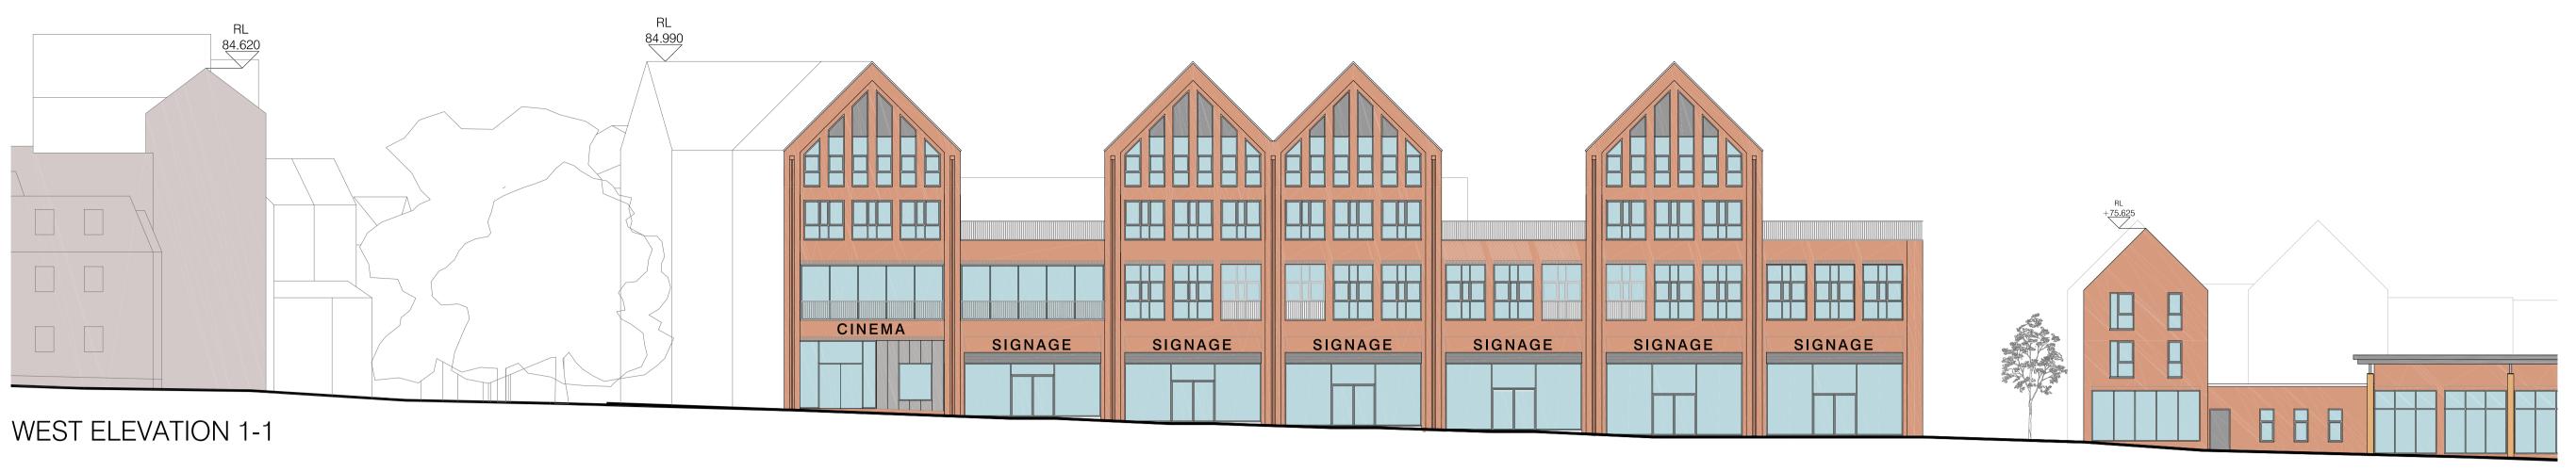

EAST ELEVATION 2-2

SOUTH ELEVATION 3-3

The CDM hazard management procedures for the Benoy aspects of the design of this project are to be found on the "Benoy - Designer's Hazard Identification and Management Sheet" and/or drawings. The full project design teams comprehensive set of hazard management procedures are available from the Planning Supervisor/Safety Coordinator appointed for the project.