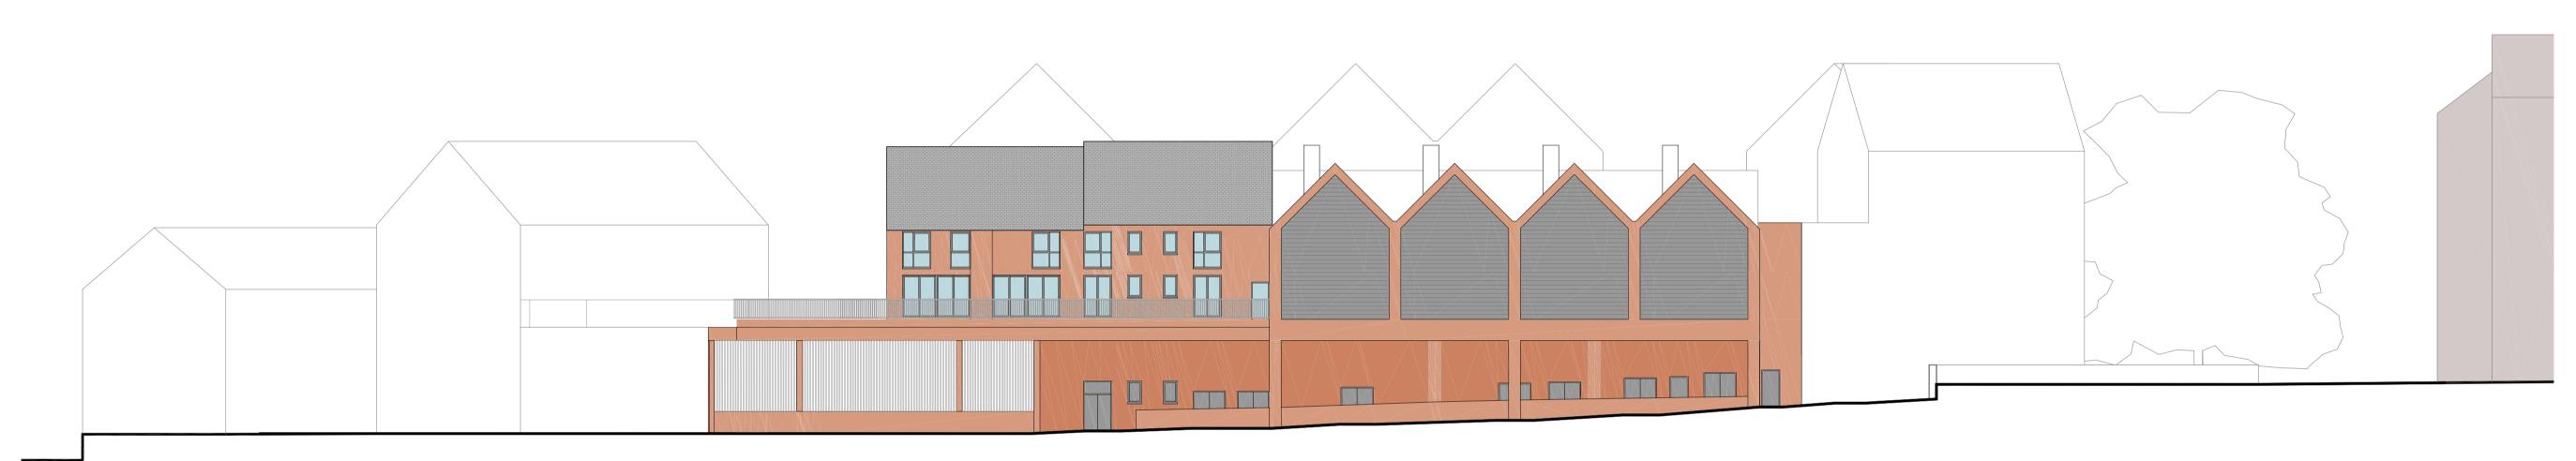

EAST ELEVATION 2-2

SOUTH ELEVATION 3-3

The CDM hazard management procedures for the Benoy aspects of the design of this project are to be found on the "Benoy - Designer's Hazard Identification and Management Sheet" and/or drawings. The full project design teams comprehensive set of hazard management procedures are available from the Planning Supervisor/Safety Coordinator appointed for the project.