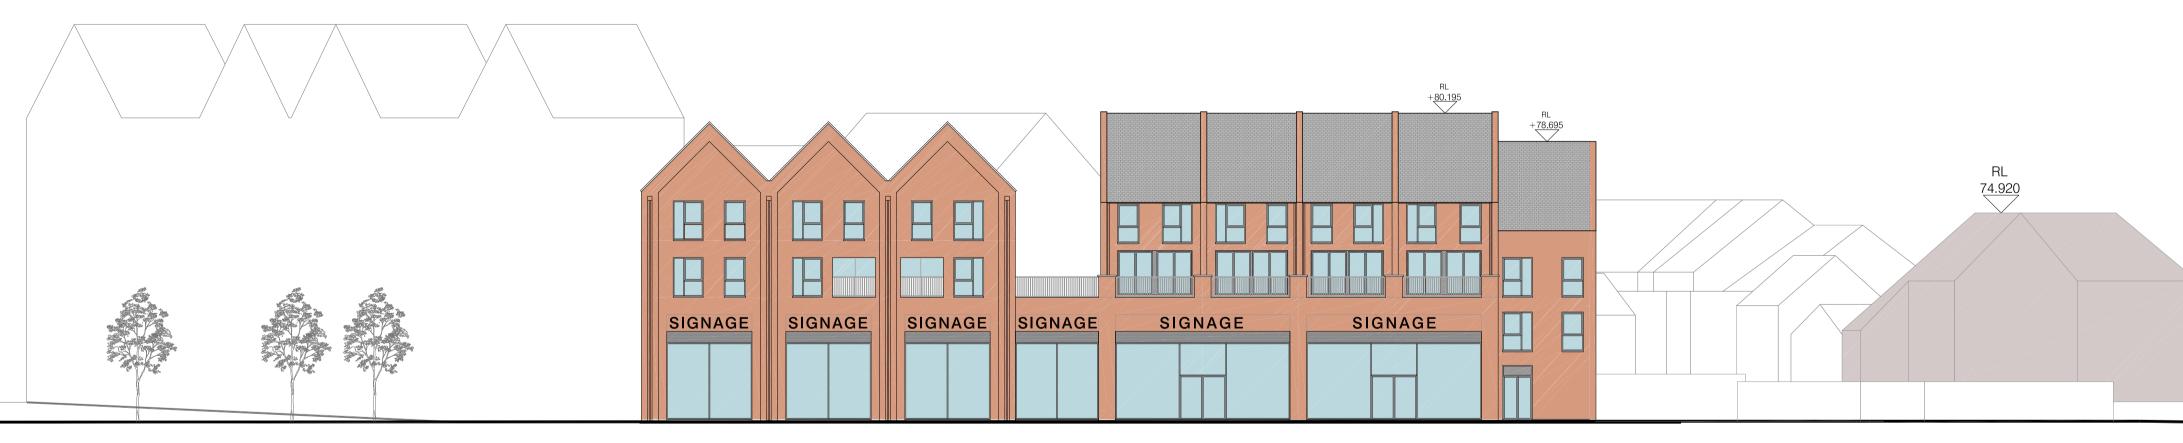

EAST ELEVATION 2-2

SOUTH ELEVATION 3-3

The CDM hazard management procedures for the Benoy aspects of the design of this project are to be found on the "Benoy - Designer's Hazard Identification and Management Sheet" and/or drawings. The full project design teams comprehensive set of hazard management procedures are available from the Planning Supervisor/Safety Coordinator appointed for the project.